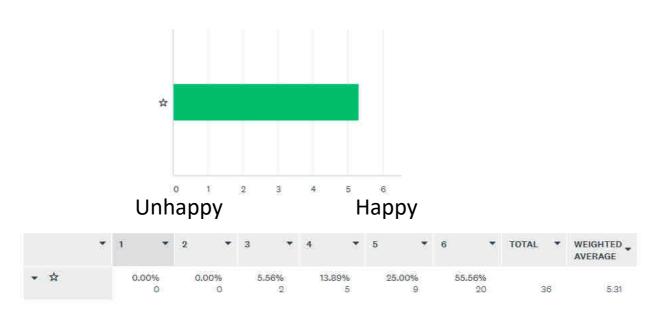

| 0.00%       | 0.00%       | 0.00%      | 0.00%        | 0       |
| • | Social                      | 0.00%   | 0.00%      | 0.00%        | 0.00%                | 0.00%       | 0.00%       | 0.00%      | 0.00%        | 0       |
| • | Other<br>(Comment<br>below) | 0.00%   | 0.00%      | 0.00%        | 0.00%                | 0.00%       | 0.00%       | 0.00%      | 0.00%        | 0       |

#### How far do you Live away from the Club?

Answered: 40 Skipped: 0



# What is your gender?

Answered: 40 Skipped: 0



| ANSWER CHOICES | RESPONSES | •  |
|----------------|-----------|----|
| ▼ Female       | 30.00%    | 12 |
| ▼ Male         | 70.00%    | 28 |
| TOTAL          |           | 40 |

#### Q5

# How Happy are you with the Court booking System?

Answered: 36 Skipped: 4



#### Q6

## Events and Tournaments at the Club

Answered: 38 Skipped: 2

|   | •                                                                         | VERY UNHAPPY ▼ | UNHAPPY ▼ | OK BUT NEEDS SOME WORK ▼ | HAPPY ▼              | VERY HAPPY ▼        | TOTAL |
|---|---------------------------------------------------------------------------|----------------|-----------|--------------------------|----------------------|---------------------|-------|
| • | Happy with<br>the range of<br>social events                               | 2.63%<br>1     | 0.00%     | 5.26%<br>2               | <b>44.74</b> %<br>17 | <b>47.37%</b><br>18 | 38    |
| • | Range of<br>tournaments<br>during the<br>year                             | 2.63%<br>1     | 0.00%     | 7.89%<br>3               | 47.37%<br>18