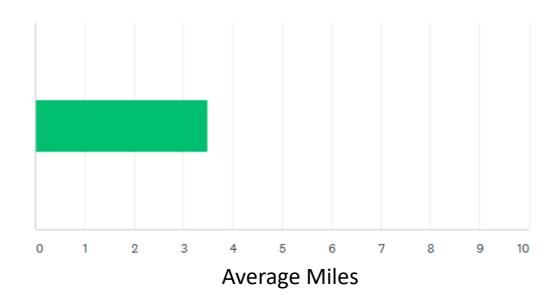

| 33.33%<br>1 | 0.00%       | 0.00%      | 0.00%        | 3       |
| • | Both Joint                  | 0.00%   | 0.00%      | 0.00%        | 0.00%                | 0.00%       | 0.00%       | 0.00%      | 0.00%        | 0       |
| • | Both<br>Junior              | 0.00%   | 0.00%      | 0.00%        | 0.00%                | 0.00%       | 0.00%       | 0.00%      | 0.00%        | 0       |
| • | Social                      | 0.00%   | 0.00%      | 0.00%        | 0.00%                | 0.00%       | 0.00%       | 0.00%      | 0.00%        | 0       |
| • | Other<br>(Comment<br>below) | 0.00%   | 0.00%      | 0.00%        | 0.00%                | 0.00%       | 0.00%       | 0.00%      | 0.00%        | 0       |

#### How far do you Live away from the Club?

Answered: 40 Skipped: 0



# What is your gender?

Answered: 40 Skipped: 0



| ANSWER CHOICES | RESPONSES | •  |
|----------------|-----------|----|
| ▼ Female       | 30.00%    | 12 |
| ▼ Male         | 70.00%    | 28 |
| TOTAL          |           | 40 |

#### Q5

# How Happy are you with the Court booking System?

Answered: 36 Skipped: 4



#### Q6

## Events and Tournaments at the Club

Answered: 38 Skipped: 2

|   | •                                                                         | VERY UNHAPPY ▼ | UNHAPPY ▼ | OK BUT NEEDS SOME WORK ▼ | HAPPY ▼              | VERY HAPPY ▼        | TOTAL |
|---|---------------------------------------------------------------------------|----------------|-----------|--------------------------|----------------------|---------------------|-------|
| • | Happy with<br>the