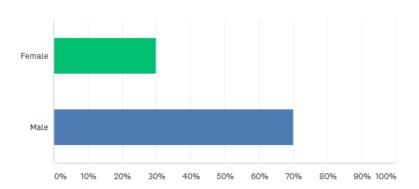

# What is your gender?

Answered: 40 Skipped: 0

| ANSWER CHOICES | RESPONSES | •  |
|----------------|-----------|----|
| ▼ Female       | 30.00%    | 12 |
| ▼ Male         | 70.00%    | 28 |
| TOTAL          |           | 40 |